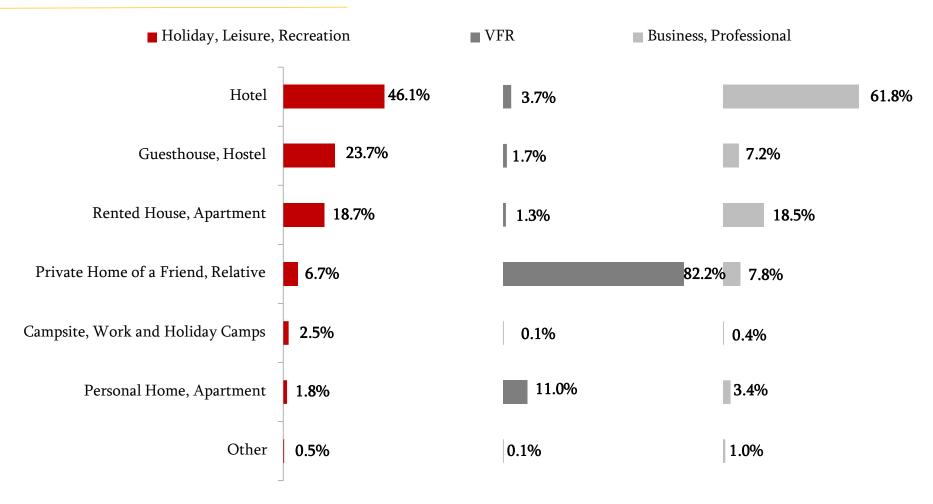

#### Accommodation/Main Purpose

Please, state the number of nights according to the type of accommodation?