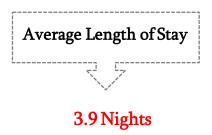

## Length of Stay/Total

Concerning this current trip, how many nights did you spend in Georgia in total?