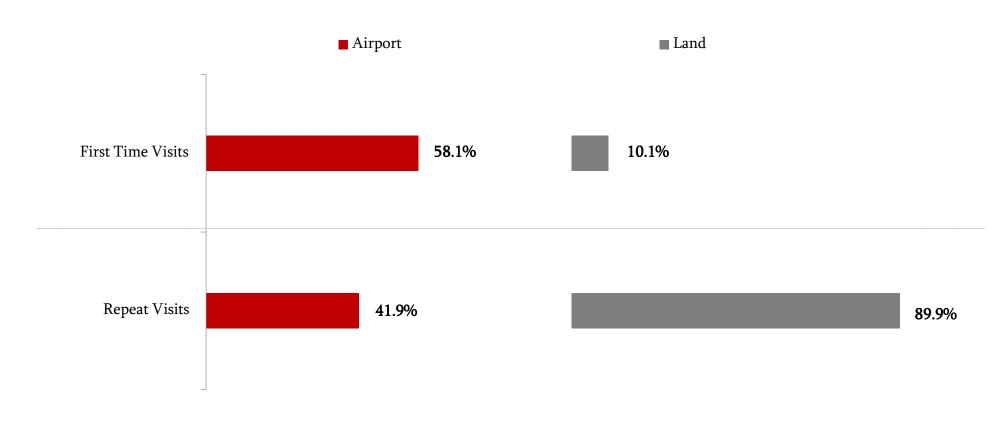

## Visiting Practice/ Border

Please, tell me, is this your first visit to Georgia?