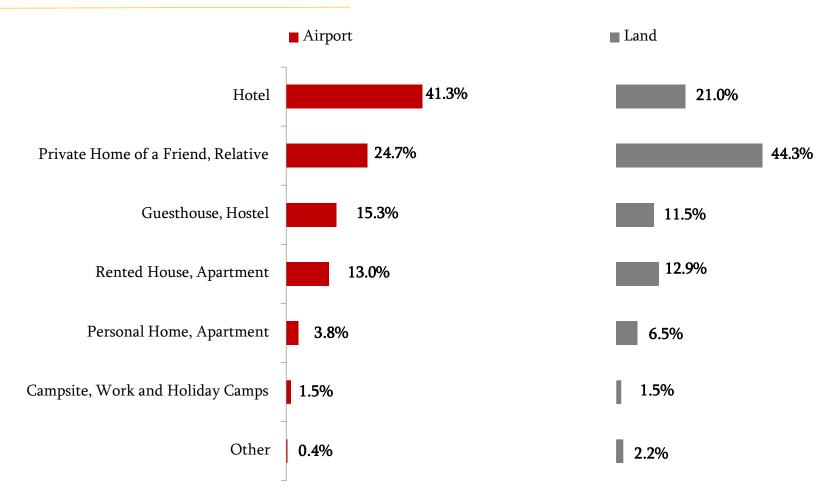

## Accommodation/Border

Please, state the number of nights according to the type of accommodation?