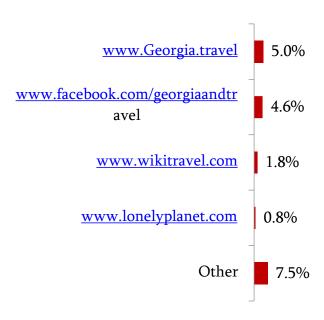

#### Information Sources/Total

Please, tell me, for this trip, how did you get information about Georgia?