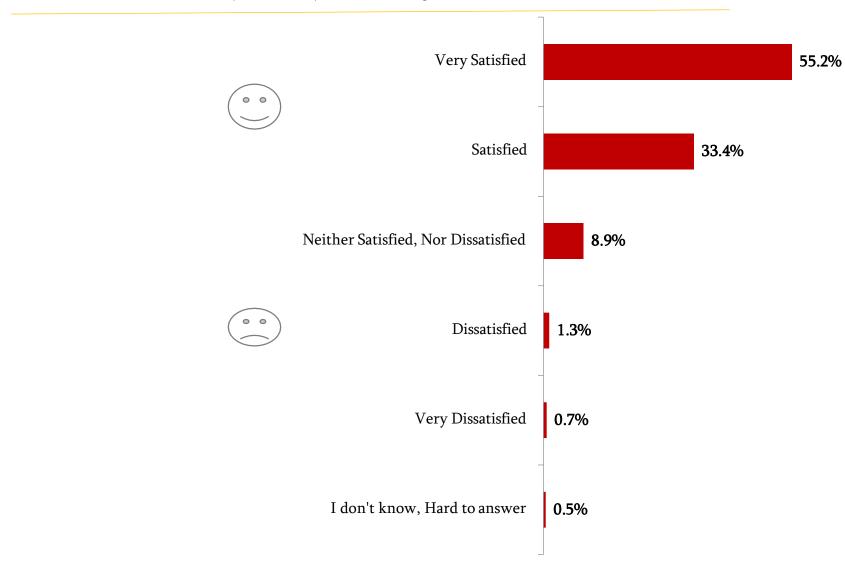

#### Overall Satisfaction/Total

Please tell me, overall, how satisfied you are with your visit to Georgia?