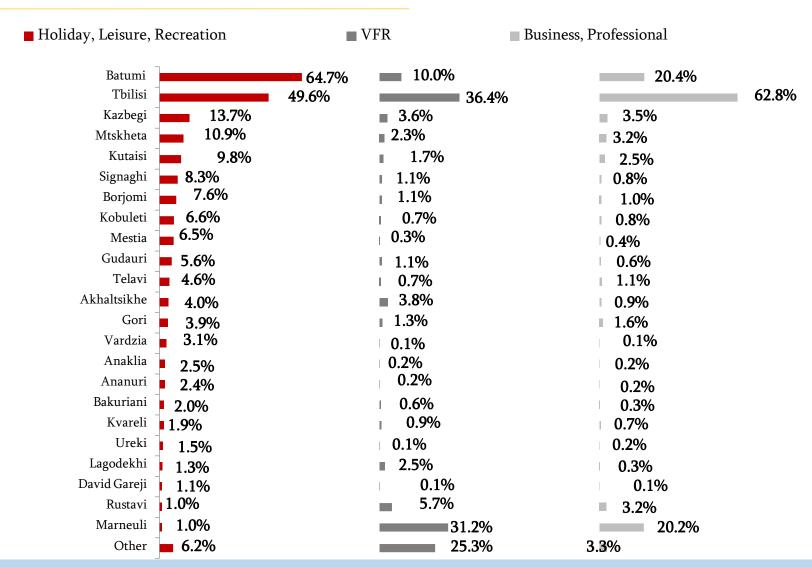

#### Popular Locations/Main Purpose

Please, tell me, which locations have you visited during this trip?