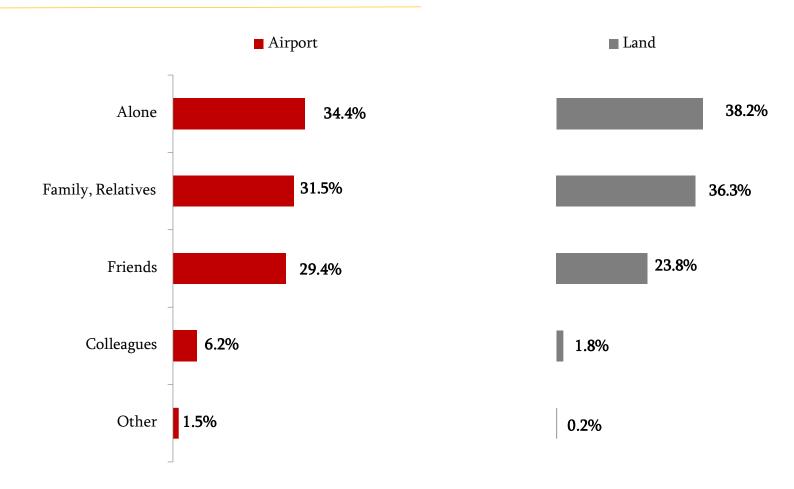

## Accompanying Persons/ Border

Please, tell me, who accompanied you during this visit to Georgia?

## Accompanying Persons/Residency

Please, tell me, who accompanied you during this visit to Georgia?

|                   | Azerbaijan | Turkey | Russia | Armenia | Cent. and East. Europe | Other Europe | Other Countries |
|-------------------|------------|--------|--------|---------|------------------------|--------------|-----------------|
| Alone             | 50.1%      | 43.4%  | 28.7%  | 29.4%   | 23.0%                  | 37.8%        | 31.7%           |
| Family, Relatives | 34.6%      | 14.7%  | 44.4%  | 49.5%   | 37.4%                  | 26.9%        | 33.3%           |
| Friends           | 14.9%      | 38.9%  | 25.0%  | 18.4%   | 36.7%                  | 28.8%        | 31.0%           |
| Colleagues        | 0.7%       | 3.0%   | 2.5%   | 2.8%    | 4.4%                   | 6.3%         | 5.3%            |
| Other             | 0.0%       | 0.6%   | 0.0%   | 0.0%    | 1.3%                   | 4.1%         | 0.6%            |