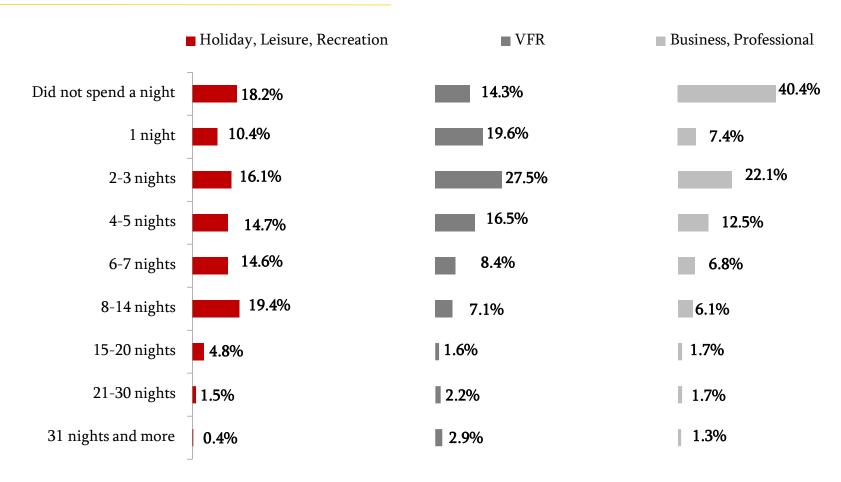

## Length of Stay/Main Purpose

Concerning this current trip, how many nights did you spend in Georgia in total?