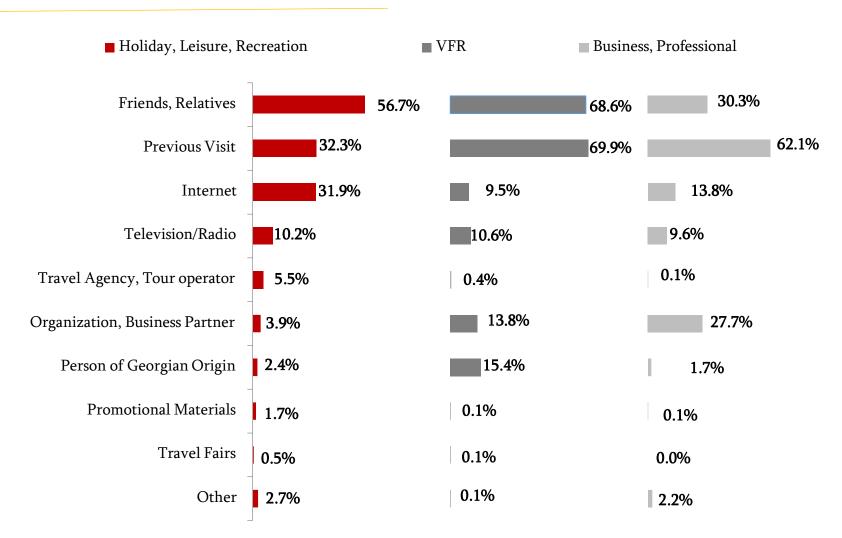

## Information Sources/Main Purpose

Please, tell me, for this trip, how did you get information about Georgia?