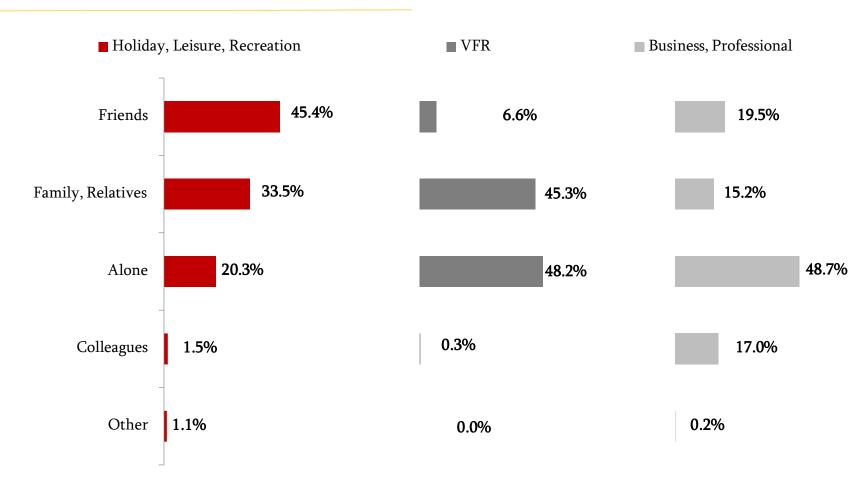

## Accompanying Persons / Main Purpose

Please, tell me, who accompanied you during this visit to Georgia?