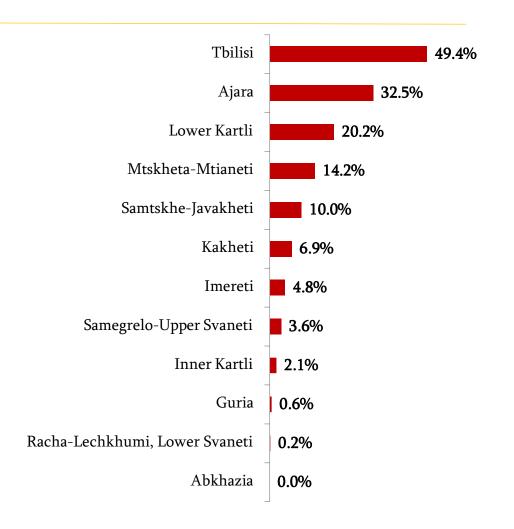

#### Popular Regions / Main Purpose

Please, tell me, which regions have you visited during this trip?