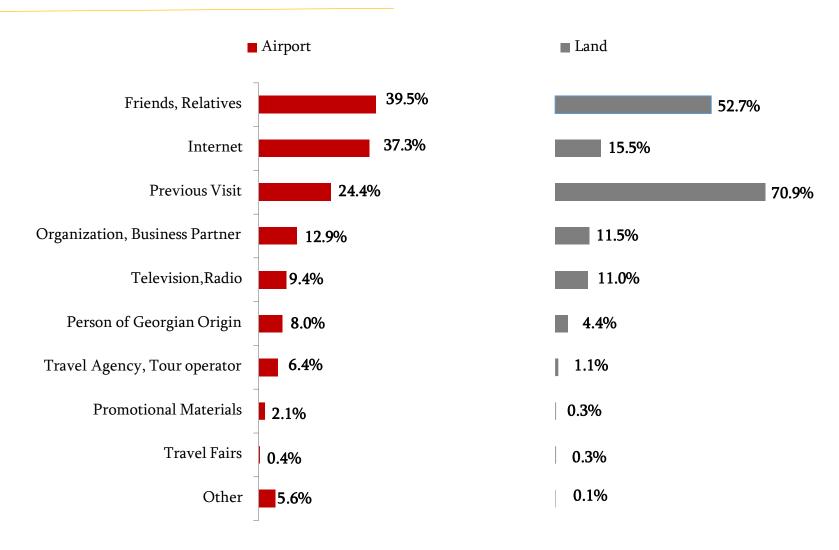

#### Information Sources/Border

Please, tell me, for this trip, how did you get information about Georgia?