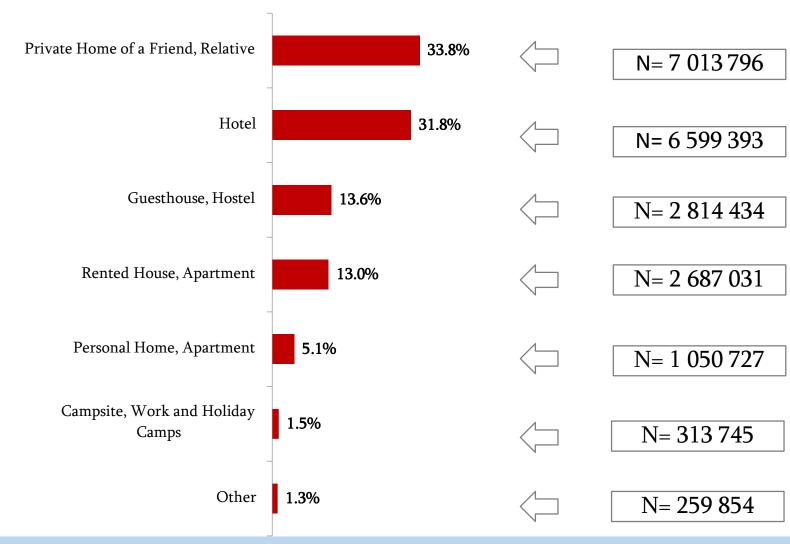

#### Accommodation/Total

Please, state the number of nights according to the type of accommodation?