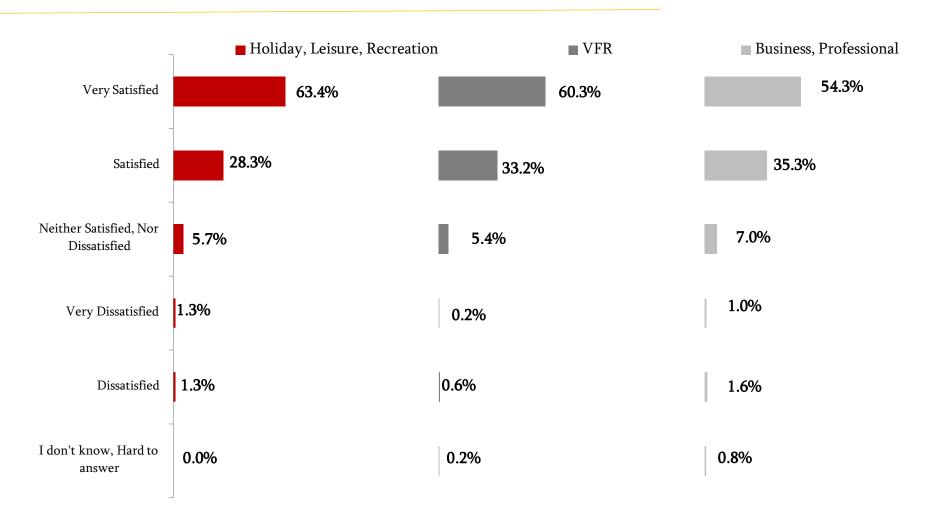

#### Overall Satisfaction/Main Purpose

Please tell me, overall, how satisfied you are with your visit to Georgia?