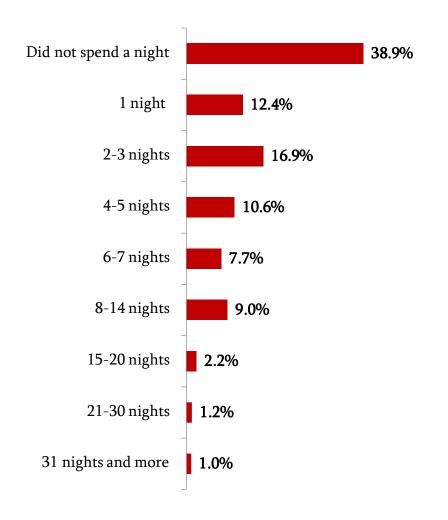

## Length of Stay/Total

Concerning this current trip, how many nights did you spend in Georgia in total?