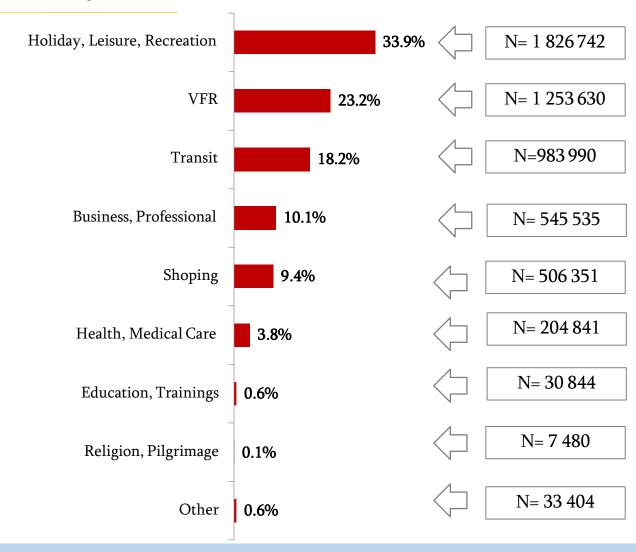

#### Main Purpose of Visit

Please tell me, what was the main purpose of your current visit to Georgia?