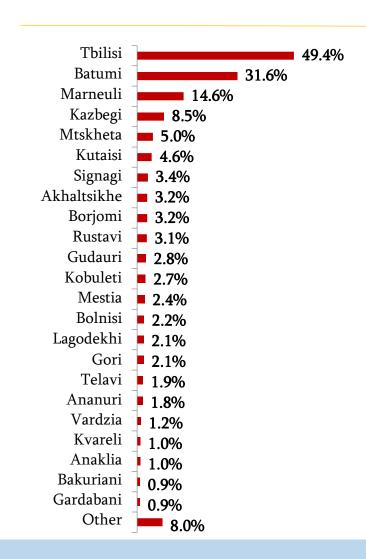

#### Popular Locations/Main Purpose

Please, tell me, which locations have you visited during this trip?