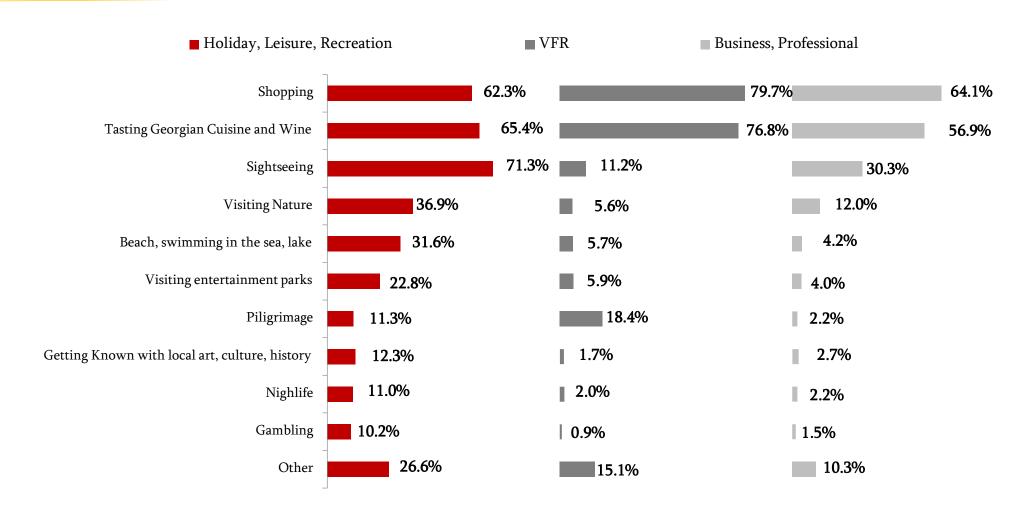

#### Conducted Activities / Main Purpose

Please, tell me, which of the following activities have you taken part in or spent time doing during this visit?