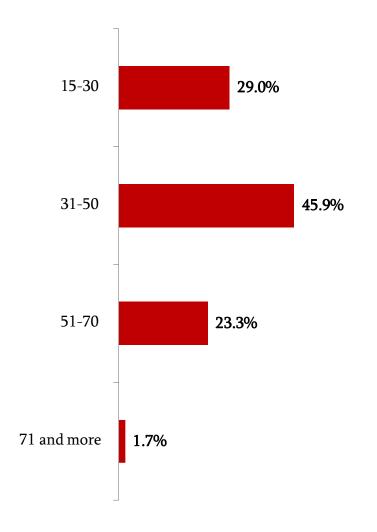

| 0.5%            |
| I don't know, Hard to answer        | 0.6%       | 0.3%   | 0.4%   | 0.5%    | 0.8%                   | 0.4%         | 0.9%            |
|                                     |            |        |        |         |                        |              |                 |
| Average Score (max 5)               | 4.6        | 4.2    | 4.5    | 4.2     | 4.6                    | 4.7          | 4.6             |

#### Information Sources/Total

Please, tell me, for this trip, how did you get information about Georgia?





## Information Sources/Main Purpose

Please, tell me, for this trip, how did you get information about Georgia?



#### Information Sources/Border

Please, tell me, for this trip, how did you get information about Georgia?



## Gender and Age





## Methodology

| Survey method         | Quantitative Research                         |  |  |  |  |
|-----------------------|-----------------------------------------------|--|--|--|--|
| Survey technique      | Face to face interviews                       |  |  |  |  |
| Survey areal          | Georgia                                       |  |  |  |  |
| Target group          | International visitors aged 15 years or older |  |  |  |  |
| Sample size           | 12,000 respondents                            |  |  |  |  |
| Duration of interview | 10-12 minutes                                 |  |  |  |  |

| Country Categories         |