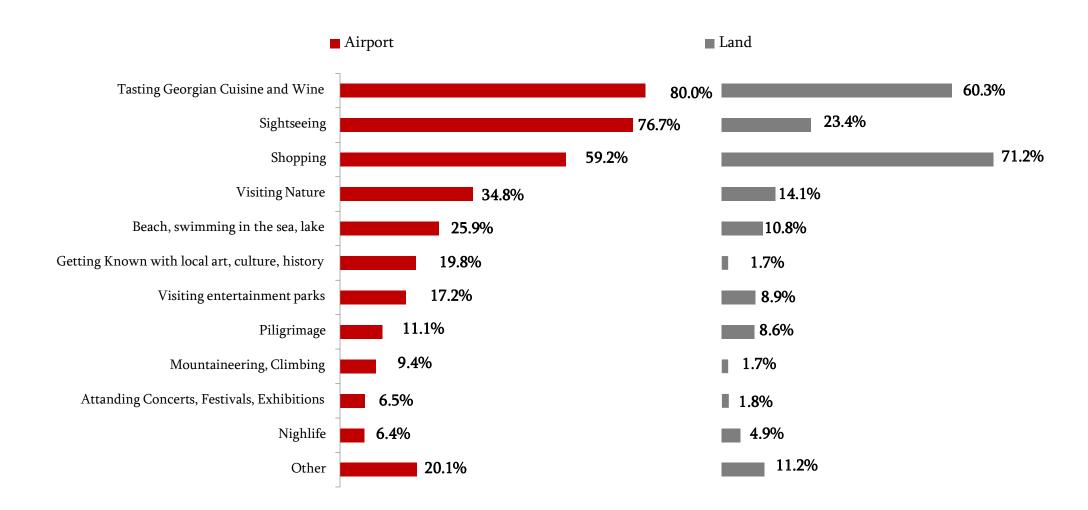

#### Conducted Activities / Border

Please, tell me, which of the following activities have you taken part in or spent time doing during this visit?