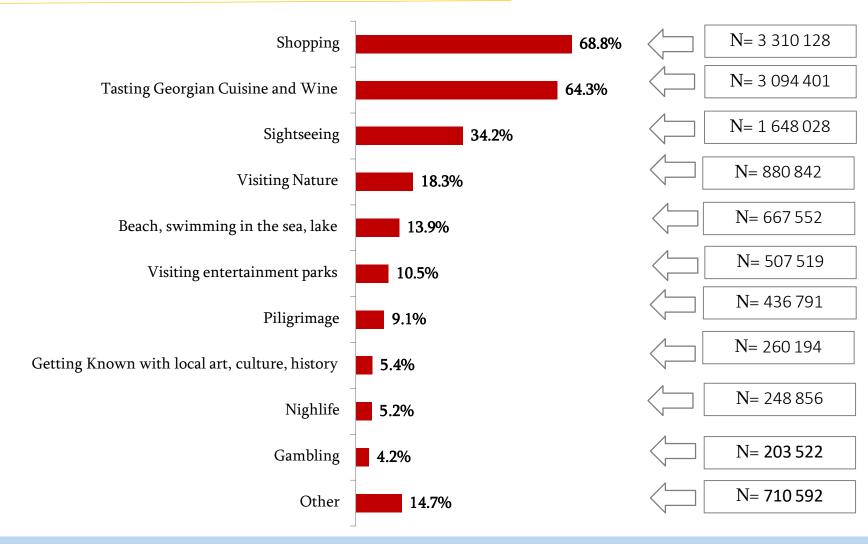

#### Conducted Activities/Total

Please, tell me, which of the following activities have you taken part in or spent time doing during this visit?