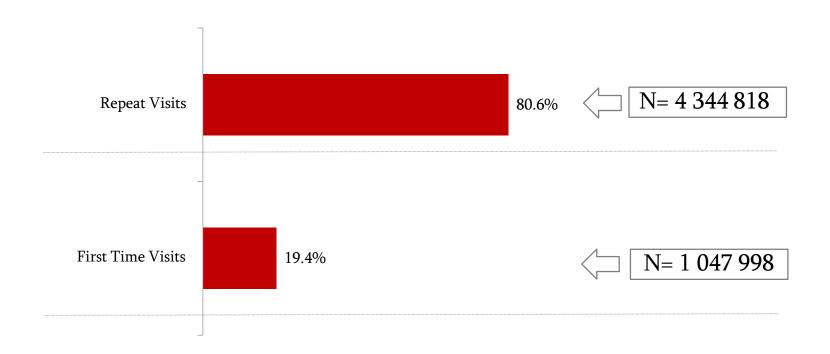

## Visiting Practice/Total

Please, tell me, is this your first visit to Georgia?