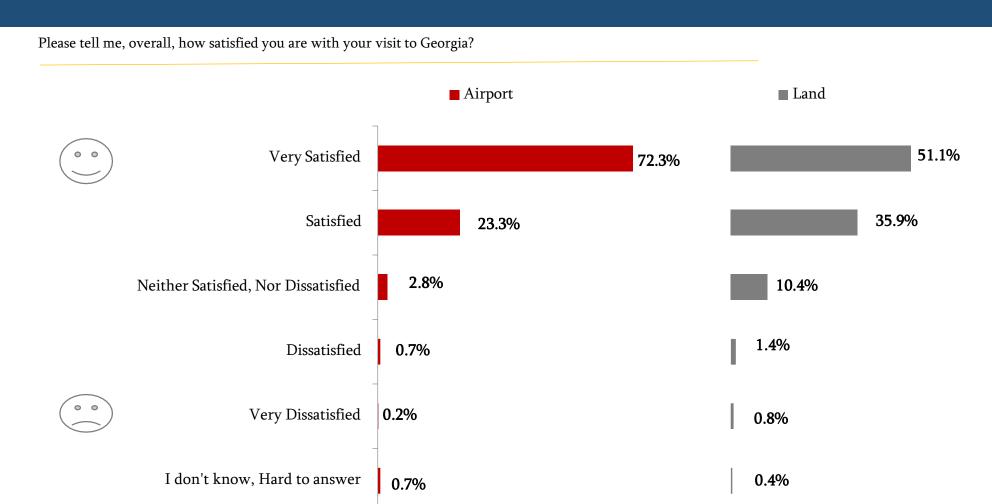

625                         | 31     |
| 16 | France               | 1,453                         | 41     |
| 17 | Austria              | 2,411                         | 31     |
| 18 | Lithuania            | 1,654                         | 37     |
| 19 | Greece               | 968                           | 36     |
| 20 | Latvia               | 1,501                         | 31     |
| 21 | China                | 1,235                         | 30     |
| 22 | Hungary              | 944                           | 32     |

#### Overall Satisfaction/Total

Please tell me, overall, how satisfied you are with your visit to Georgia?



#### Overall Satisfaction/Main Purpose

Please tell me, overall, how satisfied you are with your visit to Georgia?



#### Overall Satisfaction/Border



## Overall Satisfaction/Residency

Please tell me, overall, how satisfied you are with your visit to Georgia?

|                                     | Azerbaijan | Turkey | Russia | Armenia | Cent. and East. Europe | Other Europe | Other Countries |
|-------------------------------------|------------|--------|--------|---------|------------------------|--------------|-----------------|
| Very Satisfied                      | 63.0%      | 45.2%  | 56.7%  | 41.2%   | 68.4%                  | 74.0%        | 66.0%           |
| Satisfied                           | 28.1%      | 35.6%  | 35.5%  | 43.2%   | 27.1%                  | 21.8%        | 27.1%           |
| Neither Satisfied, Nor Dissatisfied | 8.1%       | 12.6%  | 6.8%   | 13.0%   | 2.8%                   | 3.1%         | 3.9%