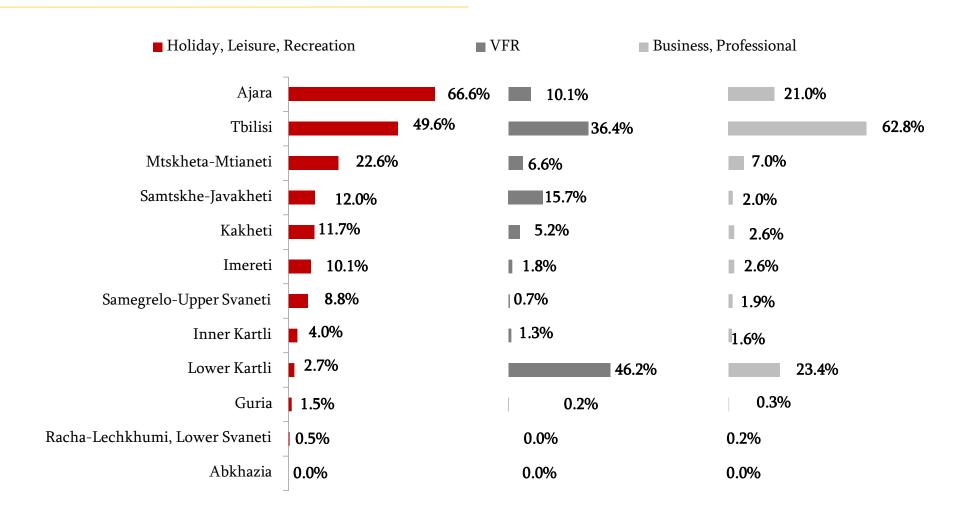

#### Popular Regions / Main Purpose

Please, tell me, which regions have you visited during this trip?