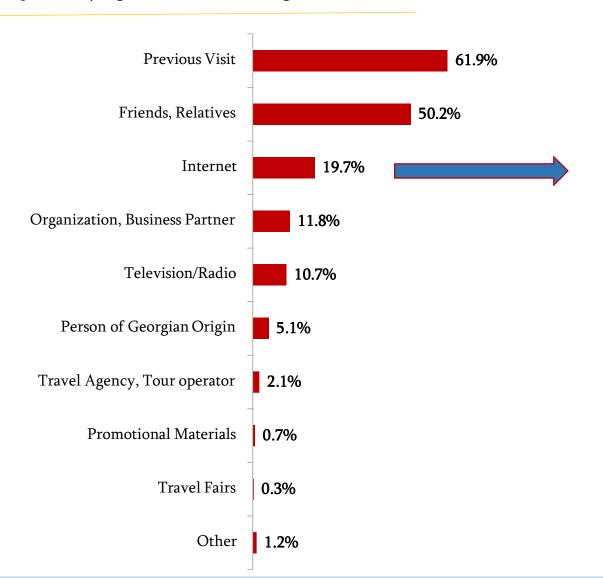

#### Information Sources/Total

Please, tell me, for this trip, how did you get information about Georgia?