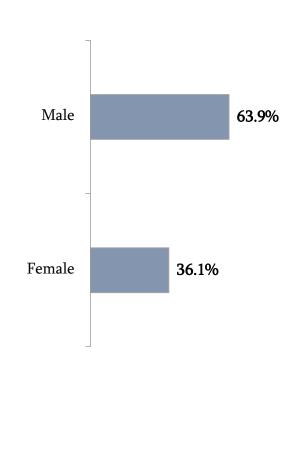

| 0.5%            |
| I don't know, Hard to answer        | 0.6%       | 0.3%   | 0.4%   | 0.5%    | 0.8%                   | 0.4%         | 0.9%            |
|                                     |            |        |        |         |                        |              |                 |
| Average Score (max 5)               | 4.6        | 4.2    | 4.5    | 4.2     | 4.6                    | 4.7          | 4.6             |

#### Information Sources/Total

Please, tell me, for this trip, how did you get information about Georgia?





## Information Sources/Main Purpose

Please, tell me, for this trip, how did you get information about Georgia?



#### Information Sources/Border

Please, tell me, for this trip, how did you get information about Georgia?



## Gender and Age





## Methodology

| Survey method         | Quantitative Research                         |  |  |  |  |
|-----------------------|-----------------------------------------------|--|--|--|--|
| Survey technique      | Face to face interviews                       |  |  |  |  |
| Survey areal          | Georgia                                       |  |  |  |  |
| Target group          | International visitors aged 15 years or older |  |  |  |  |
| Sample size           | 12,000 respondents                            |  |  |  |  |
| Duration of interview | 10-12 minutes                                 |  |  |  |  |

| Country Categories         |