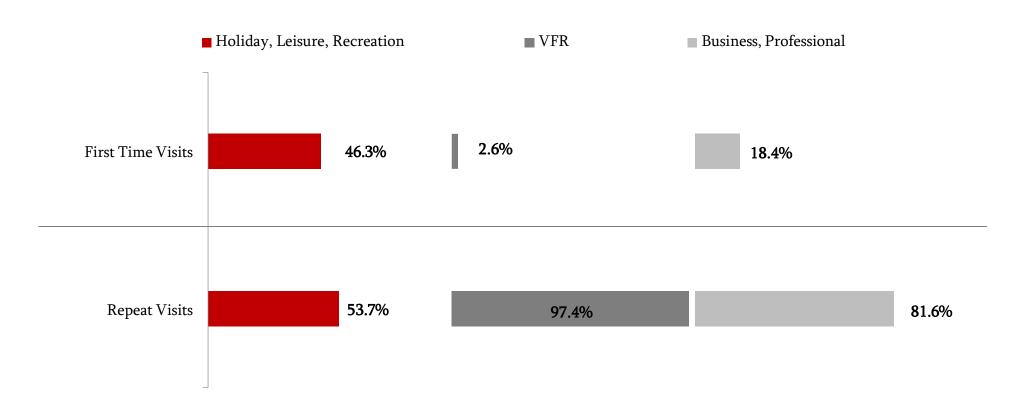

## Visiting Practice/Purpose of Visit

Please, tell me, is this your first visit to Georgia?