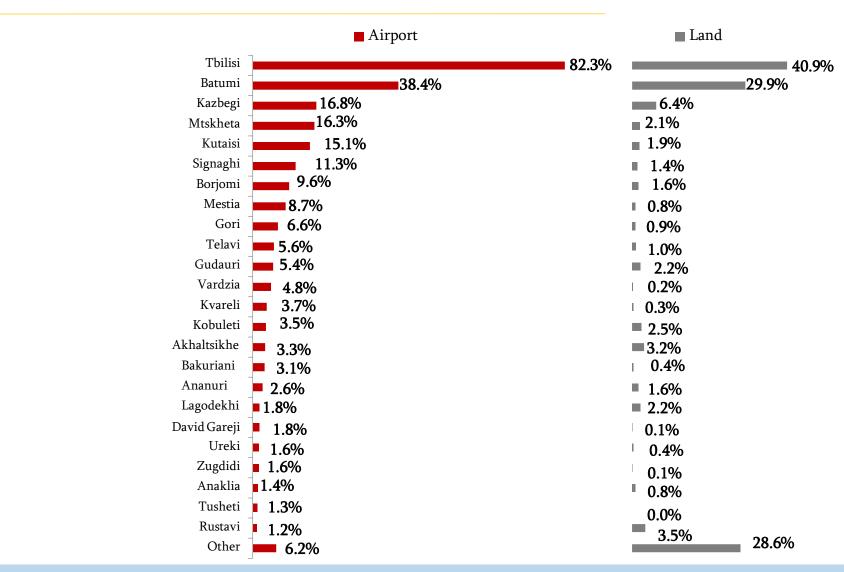

#### Popular Locations/ Border

Please, tell me, which locations have you visited during this trip?