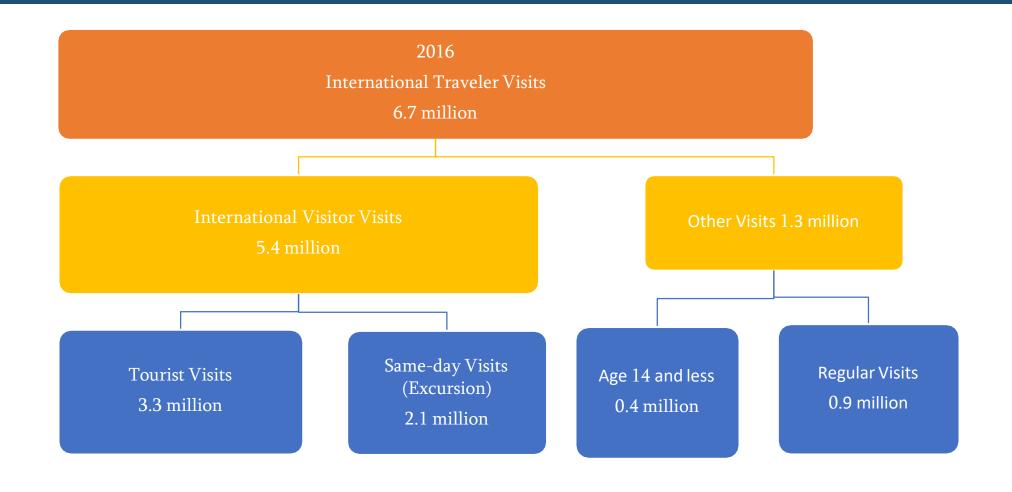

# International Visitor Survey

Presentation

2016



საქართველოს ეკონომიკისა და მდგრადი განვითარების სამინისტრო

www.economy.ge



საქართველოს ტურიზმის ეროვნული ადმინისტრაციის კვლევებისა და დაგეგმვის სამმართველო

www.georgia.travel

www.gnta.ge/statistics/

#### Classification of International Travel



## Visiting Practice/Total

Please, tell me, is this your first visit to Georgia?



## Visiting Practice/Purpose of Visit

Please, tell me, is this your first visit to Georgia?



## Visiting Practice/ Border

Please, tell me, is this your first visit to Georgia?



## Visiting Practice/Residency

Please, tell me, is this your first visit to Georgia?

|                   | Azerbaijan | Turkey | Russia | Armenia | Cent. and East. Europe | Other Europe | Other Countries |
|-------------------|------------|--------|--------|---------|------------------------|--------------|-----------------|
| First Time Visits | 2.7%       | 24.6%  | 21.5%  | 0.9%    | 57.3%                  | 59.9%        | 67.0%           |
| Repeat Visits     | 97.3%      | 75.4%  | 78.5%  | 99.1%   | 42.7%