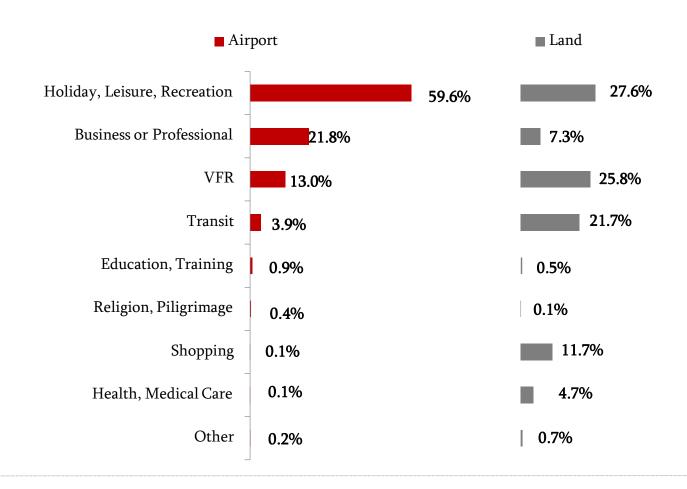

#### Main Purpose of Visit/Border

Please tell me, what was the main purpose of your current visit to Georgia?