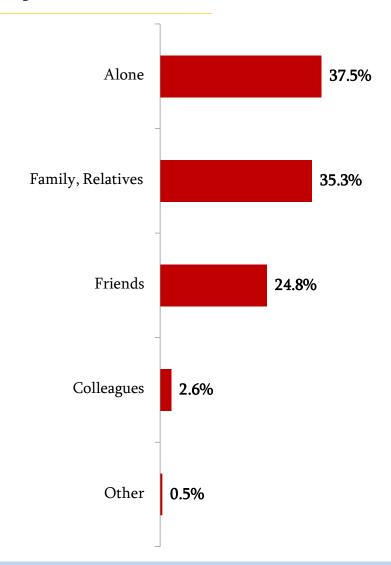

## Accompanying Persons/Total

Please, tell me, who accompanied you during this visit to Georgia?