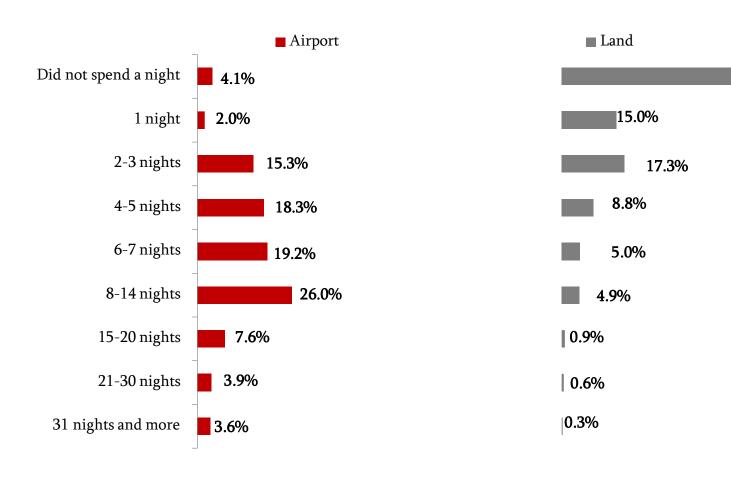

#### Length of Stay/Border

47.3%

Concerning this current trip, how many nights did you spend in Georgia in total?